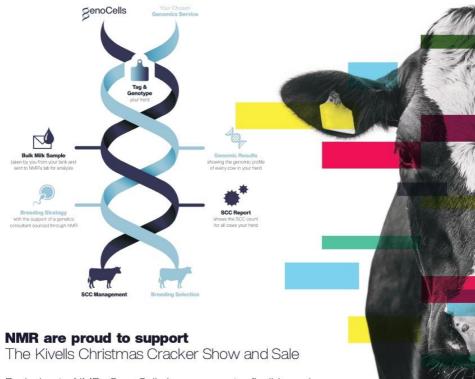

# **Individual** cow SCCs from one **bulk tank** sample. Remarkable, but *how*?

Exclusive to NMR, *GenoCells* is an accurate, flexible and convenient method of obtaining individual cell counts for your herd from a single bulk sample. Results are rapid, enabling efficient and appropriate treatment of each animal, so you manage your herd effectively.

FASCINATED? CONTACT BRYAN RADFORD > 07546 355128 | BRYANRA@NMRP.COM MORE AT > NMR.CO.UK